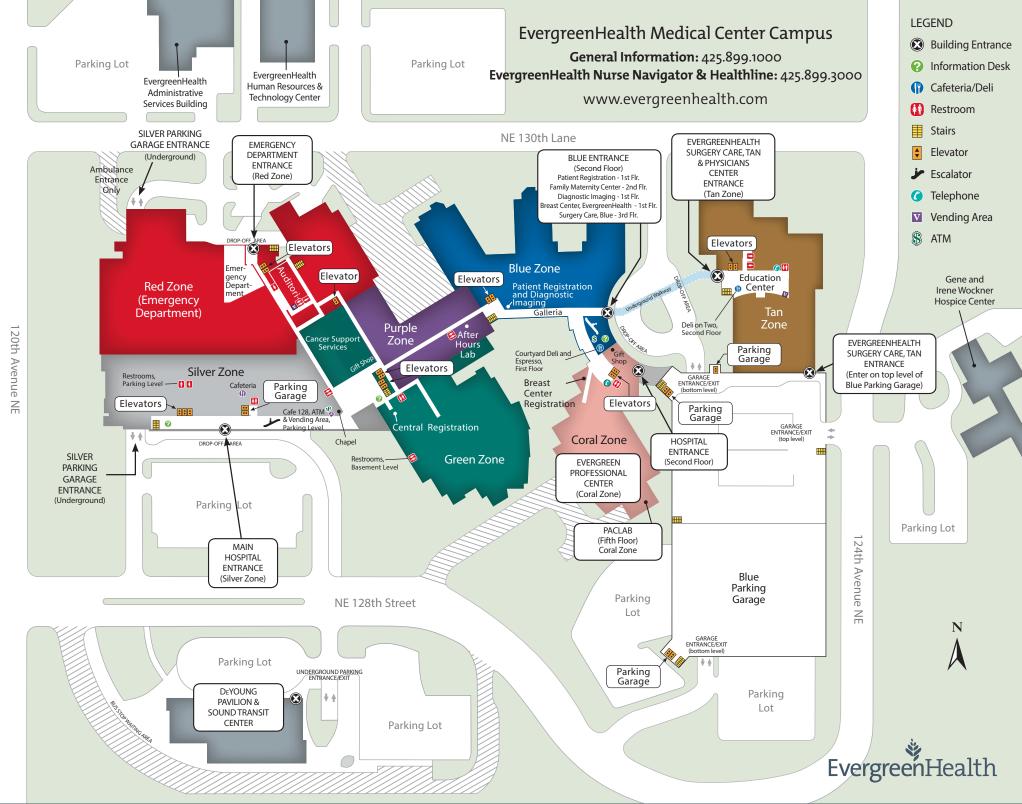

**Blue Parking Garage:** Follow the signs to the **Blue Entrance** and park in the Blue Parking Garage if your destination is the Blue Zone (patient registration and Family Maternity Center), the Tan Zone (Evergreen Surgery and Physicians Center, Evergreen Surgical Center and Education Center) or the Coral Zone (Evergreen Professional Center and the pharmacy).

Use the Blue Elevators for patient registration, Family Maternity Center, Evergreen Professional Center and the pharmacy. Use the Tan Elevator for the Evergreen Surgery and Physicians Center, Evergreen Surgical Center and the Education Center.

**Silver Parking Garage**: Follow the signs to the **Main Entrance** and park in the Silver Parking Garage if your destination is the Silver Zone or the Red Zone (Emergency Department). Level P1 is designated as Emergency Department parking only. All other visitors can park on levels P2 or P3.