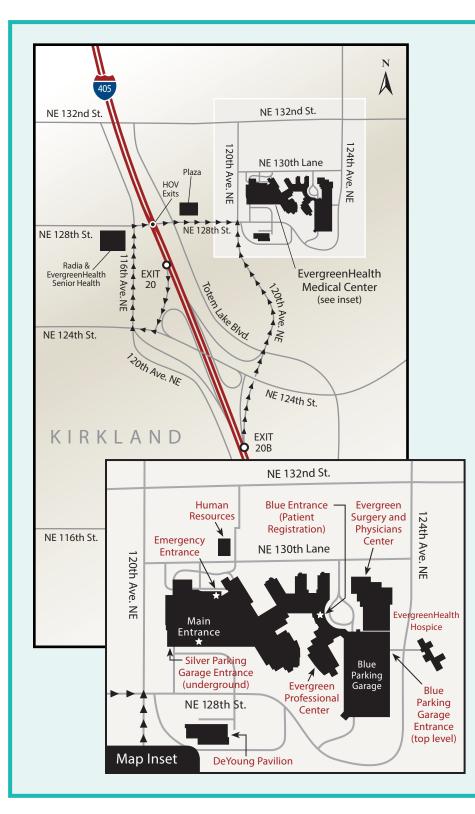

## DIRECTIONS

EvergreenHealth Medical Center is conveniently located just off I-405 in the Totem Lake area (north Kirkland). Free parking is available in two parking garages.

## Northbound on 1-405

Take the NE 124th Street/Totem Lake Boulevard Exit (20B); stay to the right and follow the Totem Lake Boulevard Exit. Proceed straight from the stoplight, up the hill to NE 128th Street. Follow the signs to the appropriate parking garage.

## Southbound on 1-405

Take the NE 124th Street Exit (20) and turn right onto NE 124th Street; turn right onto 116th Avenue NE. Proceed up the hill, turn right onto NE 128th Street and pass over I-405. Go straight past Totem Lake Boulevard to the 120th Avenue NE intersection. Follow the signs to the appropriate parking garage.