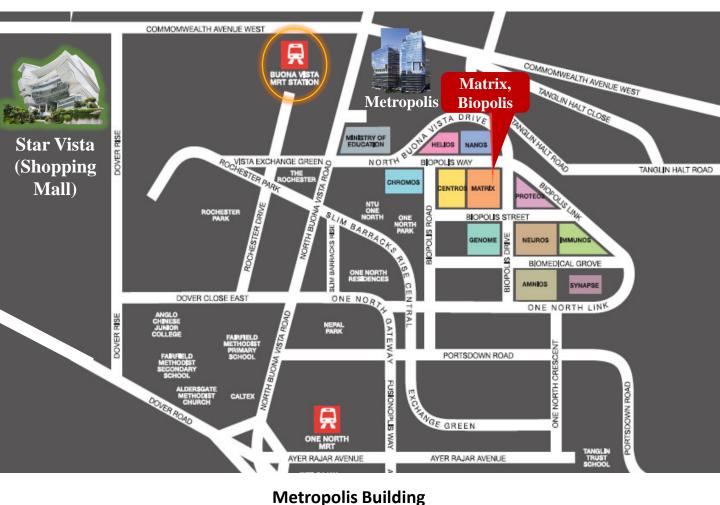

## <u>Directions to Matrix, Biopolis</u> <u>from Buona Vista MRT</u>

## **Matrix Address:**

30 Biopolis Street, Singapore 138671

- Go to Exit D of Buona Vista MRT.
- 2. Once you exit, Turn left, and you will see Mcdonalds.
- 3. Walk straight and you will pass by Mr. Bean, 7 Eleven, Starbucks, and further down.
- 4. Nearer to the end, make a slight left turn, you see an escalator beside SGX. Take the escalator up.
- 5. Cross the bridge and walk straight towards the left.
- 6. You will then chance upon a fish pond, and then a small road.
- 7. Cross the small road, and the building on your left is the Matrix Building.
- 8. Walk straight down, you will pass by a Food court named 'Meal Box'.
- 9. Matrix Lobby is a few steps away from the Food court.