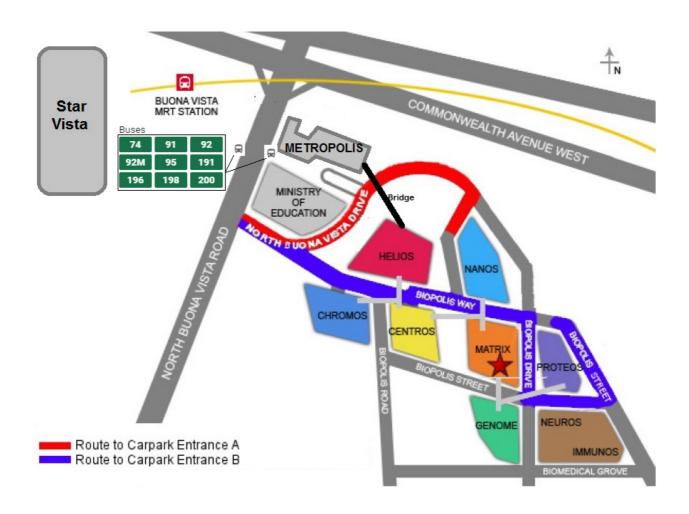

# **DIRECTIONS TO BIOPOLIS**

### 1. By Car

Travelling on AYE from City

- Exit left at Exit 8 North Buona Vista/NUH.
- Keep to right lanes and turn right at traffic light. Drive straight towards North Buona Vista Road
- Pass 4 traffic lights; turn right into North Buona Vista Drive

Travelling on AYE from Jurong

- Exit right at Exit 8 North Buona Vista/NUH. Keep to right lanes and turn right at traffic light.
- Drive straight towards North Buona Vista Rd
- Pass 3 traffic lights, turn right into North Buona Vista Drive

#### 2. By Bus

Bus-stop outside Metropolis building: 74, 91, 92, 92M, 95, 191, 196, 198 and 200

## 3. By MRT

East-West Line: Station EW21 Circle Line: Station CC22

## 4. Parking Charges

Visitors' Parking is at Basement 3 (B3 Cash Card Parking). Any un-authorized parking in B2 will result in the vehicle being wheel-clamped. Park at B3 in the Orange zone at Matrix Building and take Lift D to Level 1 lobby. From lobby, take Lift A, B or C to the respective venues.